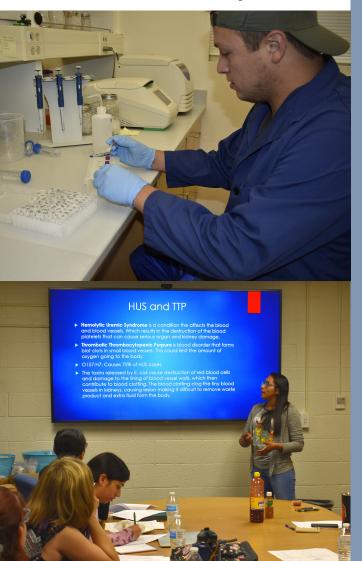

## OUR MISSION & VISION

The NISE programs offer different options for undergraduate students to get summer research experience and training. The summer work experience will conclude in a presentation of results at a research symposium, held during the first week of August.