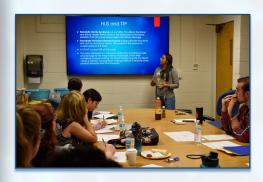

## OUR MISSION & VISION

The NISE programs offer different options for undergraduate students to get summer research experience and training. The summer work experience will conclude in a presentation of results at a research symposium, held during the first week of August.