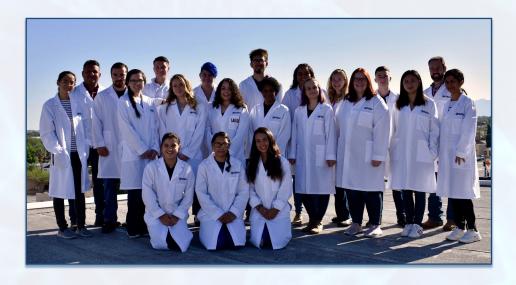

## OUR MISSION & VISION

The NISE programs offer different options for undergraduate students to get summer research experience and training. The summer work experience will conclude in a presentation of results at a research symposium, held during the first week of August.